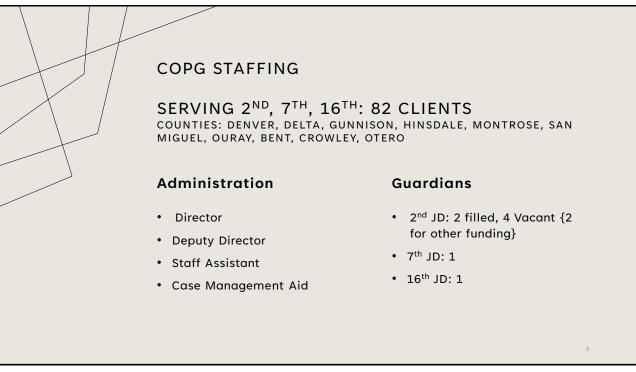

## b. Intake Eligibility, Prioritization and Referral Process.

- i. Update on number of registered users, referrals, accepted cases, etc. as of **12.06.2023** 
  - 1. 82 Active guardianships
  - 2. 0 referral pending in court proceedings
  - 3. 8 Complete
  - 4. 6 Partial referrals
  - 5. 5 Registered
  - 6. 23 clients passed away since COPG appointment
  - 7. 25 Hold status (now includes OBH/CHMI-Ft. Logan/Pueblo referrals that are non-OBH/Momentum contract referrals)
  - 8. The OBH/Momentum dedicated caseload for one guardian is full and all 12 guardianships are active
  - 9. 7<sup>th</sup> Judicial District
    - a. Partial 1 Delta
    - b. Complete 3
  - 10. Declined referrals pre-Hold status
    - 1. 113 Denver declined referrals (some declined were prior to establishing the Hold status)
      - a. 9 Family available to serve
      - b. 49 Expired/Incomplete information

- c. 12 Not appropriate referral
- d. 5 Not adult
- e. 4 Withdrawn by Ft. Logan
- f. 4 No OPG Capacity
- g. 4 Withdrawn Death
- h. 8 Withdrawn, not incapacitated
- i. 19 -Withdrawn, other Guardian Available non-Family member
- 2. Texas inquiry 1
- 3. Nebraska referral 1
- 4. Alaska inquiries 2
- 5. Colorado inquiries 13

# 11. 123 streamlined referrals (Non-Denver County) – Declined

- 1. Adams County 8
- 2. Alamosa County 1
- 3. Arapahoe County 20
- 4. Boulder County 8
- 5. Broomfield County 1
- 6. Crowley 2
- 7. "Denver County" 2
- 8. El Paso County 26
- 9. Fremont 1
- 10. Garfield County 1
- 11. Gunnison County 1
- 12. Huerfano County 3
- 13. Jefferson County 11
- 14. Lake County 1
- 15. La Plata County 2
- 16. Larimer County 7
- 17. Las Animas County 2
- 18. Mesa County 1
- 19. Montrose County 3 \*
- 20. Otero County 6
- 21. Pueblo County 10
- 22. Weld County 7