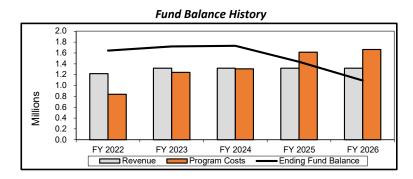

| <u>1,436,471</u> |  |  |  |  |
| Revenue                                   | 1,220,753        | 1,318,638        | 1,318,638        | 1,318,638        | 1,318,638        |  |  |  |  |
| Program Costs                             | 837,109          | 1,244,279        | 1,306,493        | 1,614,082        | 1,662,504        |  |  |  |  |
| Ending Fund Balance                       | 1,645,409        | 1,719,768        | 1,731,914        | 1,436,471        | 1,092,605        |  |  |  |  |
| Fund Balance as a % of Expenditures       | n/a              | n/a              | 139.2%           | 109.9%           | 67.7%            |  |  |  |  |
| Reserve increase/(decrease)               | 383,644          | 74,360           | 12,146           | (295,443)        | (343,866)        |  |  |  |  |



Pursuant to Section 24-75-402 (2) (e) (V), C.R.S. (2024), fees do not include "any monies received from charges or assessments, the amount of which are established in law and over which the entity has noauthority to change or are otherwise not determined by the entity."

OPG Personal Services and Operating - FY 2024 - Through 12/14/2023

|                     |             | YTD +<br>Projected | Surplus / |                                 |
|---------------------|-------------|--------------------|-----------|---------------------------------|
| Budget Type         | Budget      | Exp                | (Deficit) |                                 |
| Personal Services   | \$1,323,341 | \$ 1,110,633       | \$212,707 | YTD                             |
| Operating           | \$582,162   |