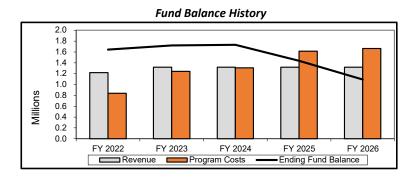

|                    | Cash Fun                | d Balance                                 |
|--------------------|-------------------------|-------------------------------------------|
|                    | PRIOR YEAR<br>(FY 2023) | Projected<br>Revenue less<br>YTD Expenses |
|                    |                         |                                           |
| Total Revenue      | \$1,318,638             | \$1,318,638                               |
| Total Expenditures | \$1,244,279             | \$1,304,808                               |
| Net Change         | \$74,360                | \$13,830                                  |
| Beg Fund Balance   | \$1,645,409             | \$1,719,769                               |
|                    |                         |                                           |
| = Fund Balance     | \$1,719,769             | \$1,733,599                               |