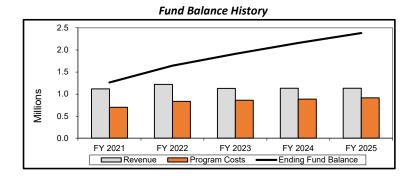

## Attachment 1. FY24 OPG Budget Summary as of November 2022

OPG Personal Services and Operating - FY 2023 - Through October 2022

|                     |             | YTD +         | Surplus / |                                 |
|---------------------|-------------|---------------|-----------|---------------------------------|
| Budget Type         | Budget      | Projected Exp | (Deficit) |                                 |
| Personal Services   | \$1,360,000 | \$ 1,038,759  | \$321,241 | YTD                             |
| Operating           | \$360,586   | \$ 115,179    | \$245,407 | Balance remaining for operating |
| Total Appropriation | \$1,720,586 | \$1,153,938   | \$566,648 | Total remaining in program line |

|                    | Cash Fund Balance          |                                                  |  |  |  |  |  |  |  |  |
|--------------------|----------------------------|--------------------------------------------------|--|--|--|--|--|--|--|--|
|                    | PRIOR<br>YEAR<br>(FY 2022) | Projected<br>Revenue less<br><b>YTD Expenses</b> |  |  |  |  |  |  |  |  |
|                    |                            |                                                  |  |  |  |  |  |  |  |  |
| Total Revenue      | \$1,220,753                | \$1,169,370                                      |  |  |  |  |  |  |  |  |
| Total Expenditures | \$780,395                  | \$1,153,938                                      |  |  |  |  |  |  |  |  |
| Net Change         | \$440,358                  | \$15,432                                         |  |  |  |  |  |  |  |  |
| Beg Fund Balance   | \$1,294,174                | \$1,734,532                                      |  |  |  |  |  |  |  |  |
|                    |                            |                                                  |  |  |  |  |  |  |  |  |
| = Fund Balance     | \$1,734,532                | \$1,749,964                                      |  |  |  |  |  |  |  |  |